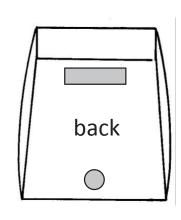

#### **FEATURES**

- ONE DOOR TENT WITH A FULL WIDTH ROLL-UP ZIPPER DOOR
- ◆ 7-1/2" X 16" VENT WINDOW IN THE BACK
- ♦ 10" BLOWER PORT IN THE BACK
- ♦ 12" GROUND FLAPS ON TWO SIDES
- ♦ 14' WINDLINES ON TWO SIDES
- ◆ QUICK-PACK STORAGE WRAP FOR EASY STORAGE
- ♦ WEIGHT: 34LBS
- ◆ FOLDED DIMENSIONS: 74" x 8" x 8"