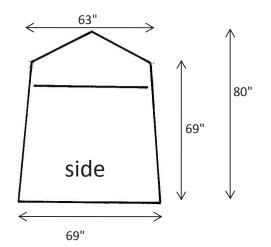

# **CREATIVE TENT SOLUTIONS**

Industrial Pop-Up Tents & Umbrellas for Weather Protection



## POP'N'WORK - GS6612

POP'N'WORK TENTS SET-UP IN SECONDS WITH NO LOOSE PARTS. EXCLUSIVE POP'N'WORK UNIFIED FRAME MADE WITH COLD ROLLED STEEL AND FIBERGLASS IS VIRTUALLY UNBREAKABLE.

#### **FEATURES**

- ONE DOOR TENT WITH A FULL WIDTH ROLL-UP ZIPPER DOOR
- ◆ 7-1/2" X 16" VENT WINDOW IN THE BACK
- ♦ 10" BLOWER PORT IN THE BACK
- ♦ 12" GROUND FLAPS ON TWO SIDES
- ♦ 14' WINDLINES ON TWO SIDES
- ◆ QUICK-PACK STORAGE WRAP FOR EASY STORAGE
- ♦ WEIGHT: 34LBS
- ◆ FOLDED DIMENSIONS: 74" x 8" x 8"

## **SPECIFICATIONS - 6' x 6' FOOTPRINT**







#### **COVER**

- ◆ SAFETY GREEN 300 DENIER COATED POLYESTER SIDEWALLS
- WHITE 250 DENIER COATED POLYESTER DOORS, BACK, AND ROOF
- ◆ URETHANE COATED POLYESTER
- ◆ FLAME RETARDANT CPAI 84
- ◆ WATER REPELLENT

### FRAME

- ◆ 18 GAUGE GALVANIZED TUBING FOR ROOF AND GROUND STRUTS
- ◆ COLD ROLLED STEEL HINGES
- ◆ 70% GLASS CONTENT FIBERGLASS ROD TENSION FRAME
- PITCHED ROOF



<sup>\*</sup>Customization and additional features available