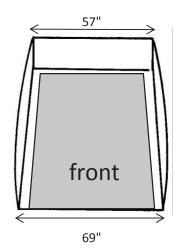

# **CREATIVE TENT SOLUTIONS**

Industrial Pop-Up Tents & Umbrellas for Weather Protection



## POP'N'WORK - GS6612

POP'N'WORK TENTS SET-UP IN SECONDS WITH NO LOOSE PARTS. EXCLUSIVE POP'N'WORK UNIFIED FRAME MADE WITH COLD ROLLED STEEL AND FIBERGLASS IS VIRTUALLY UNBREAKABLE.

#### **FEATURES**

- ONE DOOR TENT WITH A FULL WIDTH ROLL-UP ZIPPER DOOR
- ◆ 7-1/2" X 16" VENT WINDOW IN THE BACK
- ♦ 10" BLOWER PORT IN THE BACK
- ♦ 12" GROUND FLAPS ON TWO SIDES
- ♦ 14' WINDLINES ON TWO SIDES
- ◆ QUICK-PACK STORAGE WRAP FOR EASY STORAGE
- ♦ WEIGHT: 34LBS
- ◆ FOLDED DIMENSIONS: 74" x 8" x 8"

## **SPECIFICATIONS - 6' x 6' FOOTPRINT**







#### **COVER**

- ◆ SAFETY GREEN 300 DENIER COATED POLYESTER SIDEWALLS
- WHITE 250 DENIER COATED POLYESTER DOORS, BACK, AND ROOF
- ◆ URETHANE COATED POLYESTER
- ◆ FLAME RETARDANT CPAI 84
- ◆ WATER REPELLENT

### FRAME

- ◆ 18 GAUGE GALVANIZED TUBING FOR ROOF AND GROUND STRUTS
- ◆ COLD ROLLED STEEL HINGES
- ◆ 70% GLASS CONTENT FIBERGLASS ROD TENSION FRAME
- PITCHED ROOF



<sup>\*</sup>Customization and additional features available