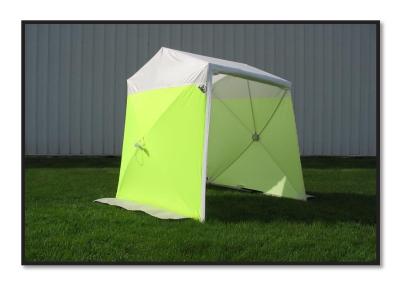

## POP'N'WORK - GS6612

POP'N'WORK TENTS SET-UP IN SECONDS WITH NO LOOSE PARTS. EXCLUSIVE POP'N'WORK UNIFIED FRAME MADE WITH COLD ROLLED STEEL AND FIBERGLASS IS VIRTUALLY UNBREAKABLE.

#### **FEATURES**

- ONE DOOR TENT WITH A FULL WIDTH ROLL-UP ZIPPER DOOR
- ◆ 7-1/2" X 16" VENT WINDOW IN THE BACK
- ♦ 10" BLOWER PORT IN THE BACK
- ♦ 12" GROUND FLAPS ON TWO SIDES
- ♦ 14' WINDLINES ON TWO SIDES
- ◆ QUICK-PACK STORAGE WRAP FOR EASY STORAGE
- ♦ WEIGHT: 34LBS
- ◆ FOLDED DIMENSIONS: 74" x 8" x 8"

#### **COVER**

- ◆ SAFETY GREEN 300 DENIER COATED POLYESTER SIDEWALLS
- WHITE 250 DENIER COATED POLYESTER DOORS, BACK, AND ROOF
- ◆ URETHANE COATED POLYESTER
- ◆ FLAME RETARDANT CPAI 84
- ◆ WATER REPELLENT